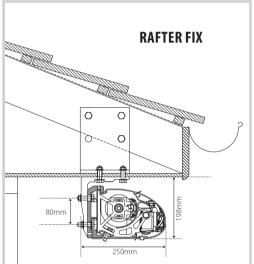

### **FIXING METHODS**

TYPE FACE FIX, TOP FIX, FASCIA FIX, ROOF FIX and RAFTER FIX options available