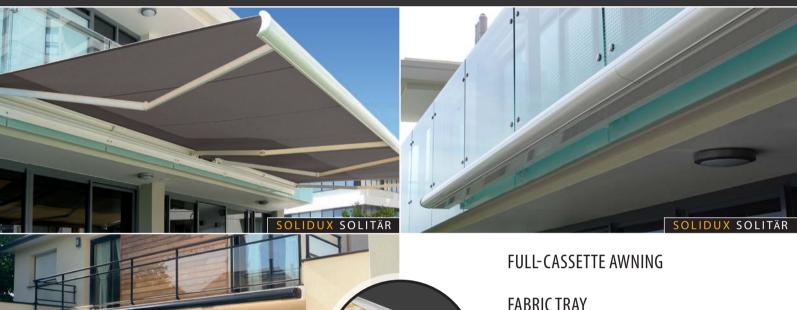

German Engineering guarantees unparalleled technical strength in combination with a compact and stylish design.

The unique rounded rectangular design allows for up to 7000mm (7m) coverage in width and 4000mm (4m) in projection making the Covered SOLITÄR ideal for covering larger areas.

Designed utilising flat extruded brackets for a neat and flush mounted application.

All Covered components are constructed of Marine Grade Stainless Steel and our full-cassette is extruded from 6061 Structural Grade Aluminium.

Compact, reliable and perfectly finished. The COVERED SOLITÄR Full-Cassette Folding Arm Awning has been intelliegently designed and engineered utilising the latest German Manufacturing Techniques

CASSETTE END CAPS MADE OF POWDER-COATED DIE-CAST ALUMINIUM