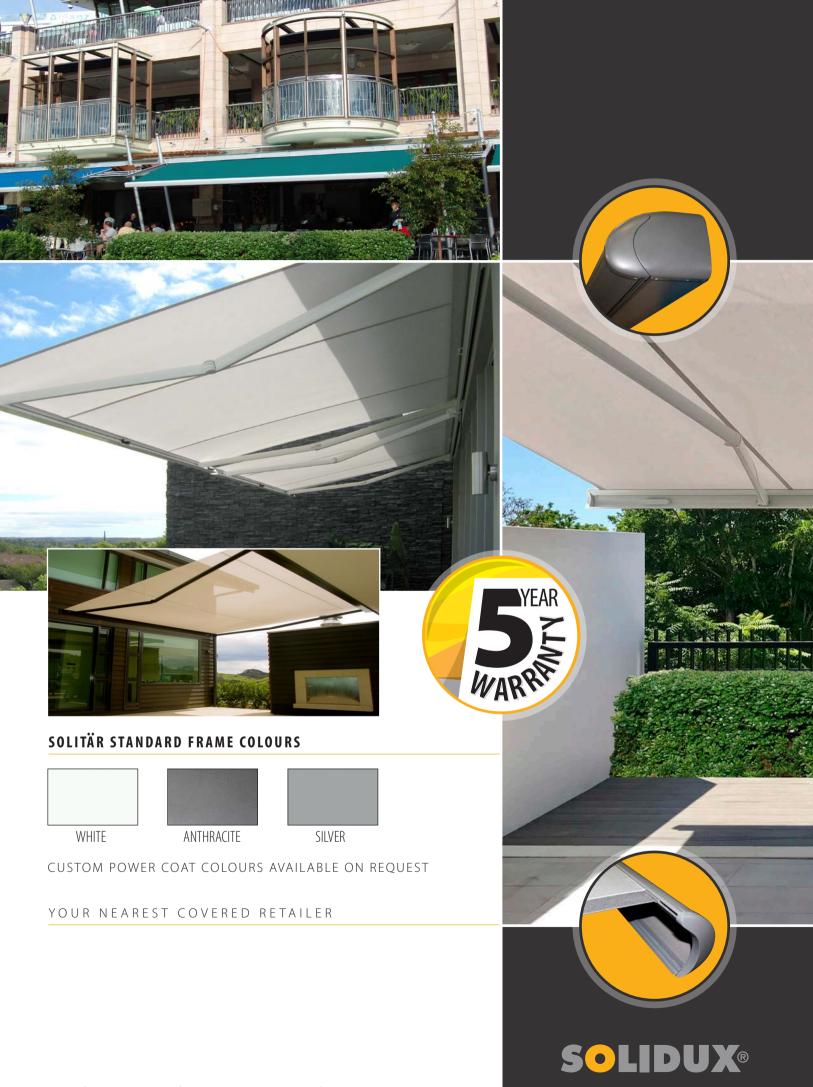

### **HEADBOX**

MATERIAL Powder Coated 6061 Grade Extruded Aluminium

DIMENSIONS Height: 150mm top/bottom, Depth: 230mm front/back

FINISH Standard finishes are WHITE, ANTHRACITE & SILVER or for custom select from Dulux Powder Coat Range.