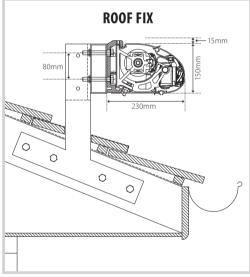

### **FIXING METHODS**

TYPE FACE FIX, TOP FIX, FASCIA FIX, ROOF FIX and RAFTER FIX options available

### **HEADBOX**

MATERIAL Powder Coated 6061 Grade Extruded Aluminium

DIMENSIONS Height: 150mm top/bottom, Depth: 230mm front/back

FINISH Standard finishes are WHITE, ANTHRACITE & SILVER or for custom select from Dulux Powder Coat Range.